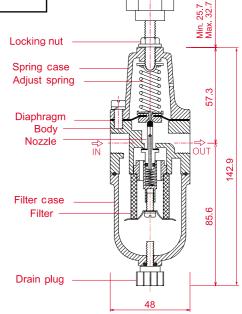

## (Specifications)

| Model                              | FR-10                                                       | FR-20               | FR-30               |
|------------------------------------|-------------------------------------------------------------|---------------------|---------------------|
| Port Size                          | Rc 1/4 or NPT 1/4                                           |                     |                     |
| Fluid                              | Air                                                         |                     |                     |
| Output Pressure Range              | 0 - 8 bar (120 psi)                                         |                     |                     |
| Max. Supply Pressure               | 15 bar (225 psi)                                            |                     |                     |
| Operating and Fluid<br>Temperature | Max. +70 ℃ (no freezing)                                    |                     |                     |
| Supply Air                         | Filtered compressed, dry and non-oiled air (up to 5 micron) |                     |                     |
| Gauge Port Size                    | Rc 1/8                                                      |                     |                     |
| Filteration                        | 5 micon                                                     |                     |                     |
| Housing Material                   | Aluminum die-cast                                           | Stainless steel 304 | Stainless steel 316 |
| Pressure Gauge Material            | Stainless steel                                             |                     |                     |
| Weight                             | 0.5 kg                                                      | 1 kg                | 1 kg                |